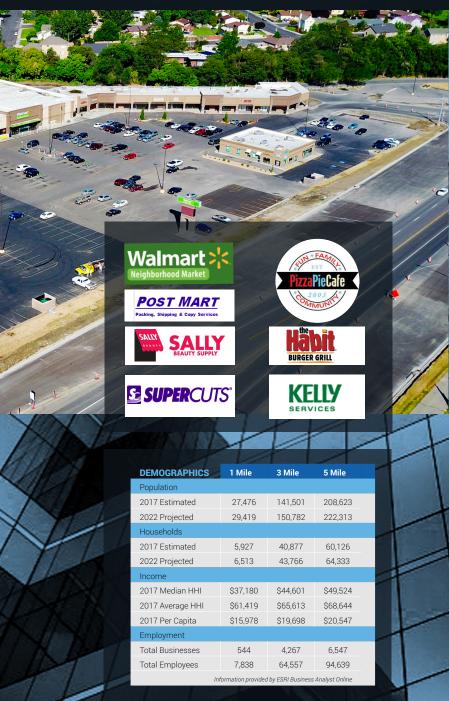

### **PROPERTY INFORMATION**

7...

- Available: Inline Retail Space Anchored By Walmart Neighborhood Market
- Near BYU 33,000 Students
- Electronic Signage Available
- **Excellent Parking**

**VIDEO TOURS AVAILABLE** 