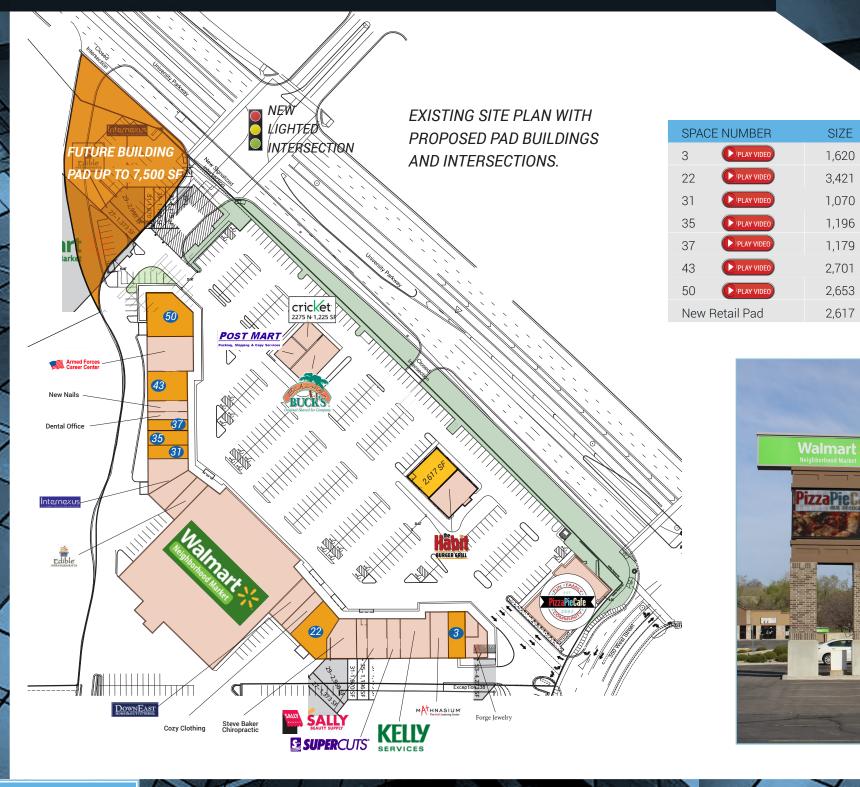

### **PROPERTY INFORMATION**

7...

- Available: Inline Retail Space Anchored By Walmart Neighborhood Market
- Near BYU 33,000 Students
- Electronic Signage Available
- **Excellent Parking**

**VIDEO TOURS AVAILABLE** 